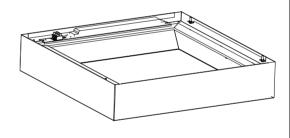

- 1. Remove the nut from the suspension kit and screw the same on the Screws provided on the product.
- 2. Insert the suspension wire through the bottom part.
- 3. For mounting height adjustment and to level the fixture, squeeze the tip of the bottom part and pull the suspension wire to desire height.

Suspension wire

Bottom part

Top part

Not a part of kit

Tools required for installation:

- 1-Screw Driver
- 2-Spirit level
- 3-Gloves

**SUSPENSION KIT** 

Note: Suspension kit is not part of this product