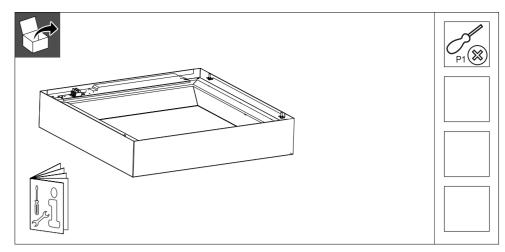

- 1. Remove the nut from the suspension kit and screw the same on the Screws provided on the product.
- 2. Insert the suspension wire through the bottom part.
- 3. For mounting height adjustment and to level the fixture, squeeze the tip of the bottom part and pull the suspension wire to desire height.

Suspension wire

Bottom part

Top part

Not a part of kit

Tools required for installation:

- 1-Screw Driver
- 2-Spirit level
- 3-Gloves

**SUSPENSION KIT** 

Note: Suspension kit is not part of this product