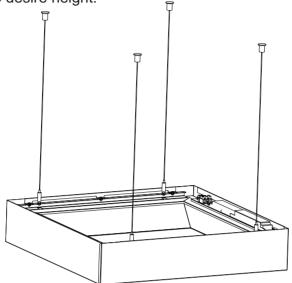

- 1. Remove the nut from the suspension kit and screw the same on the Screws provided on the product.
- 2. Insert the suspension wire through the bottom part.
- 3. For mounting height adjustment and to level the fixture, squeeze the tip of the bottom part and pull the suspension wire to desire height.

Suspension wire

Bottom part

Top part

Not a part of kit

Tools required for installation:

- 1-Screw Driver
- 2-Spirit level
- 3-Gloves

**SUSPENSION KIT** 

Note: Suspension kit is not part of this product

### LEVEL VERTICALLY

Ensure fixture is level end to end. Support fixture from below and use adjuster release tool to make final height adjustments. Check level by spirit level.

Caution: Use PHILIPS authorized suspension kit only.