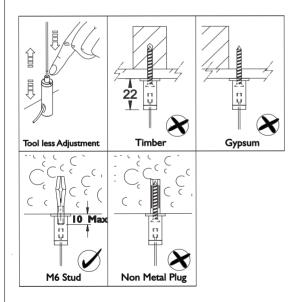

- 1. Remove the nut from the suspension kit and screw the same on the Screws provided on the product.
- 2. Insert the suspension wire through the bottom part.
- 3. For mounting height adjustment and to level the fixture, squeeze the tip of the bottom part and pull the suspension wire to desire height.

Suspension wire

Bottom part

Top part

Not a part of kit

Tools required for installation:

- 1-Screw Driver
- 2-Spirit level
- 3-Gloves

**SUSPENSION KIT** 

Note: Suspension kit is not part of this product