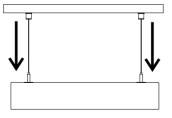

## 3.TEST

Once cable is inserted, apply a 12 kg point load to each mount bracket to ensure all connections are secure.

### LEVEL VERTICALLY

Ensure fixture is level end to end. Support fixture from below and use adjuster release tool to make final height adjustments. Check level by spirit level.

Caution: Use PHILIPS authorized suspension kit only.