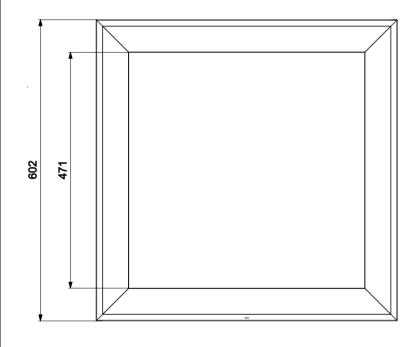

## PRODUCT DIMENSION DETAILS

Dimensions in mm







# **A** CAUTION

- 1. The luminaire shall be installed by a qualified electrician and wired in accordance with the latest IEE electrical regulations or the national requirements.
- 2. Do not switch on before completing the installation.
- 3. The luminaire shall, under no circumstance, be covered with insulation matting or similar material.
- 4. The luminaire should be earthened properly.

- 1. Remove the nut from the suspension kit and screw the same on the Screws provided on the product.
- 2. Insert the suspension wire through the bottom part.
- 3. For mounting height adjustment and to level the fixture, squeeze the tip of the bottom part and pull the suspension wire to desire height.



Suspension wire

Bottom part

Top part

Not a part of kit

Tools required for installation:

- 1