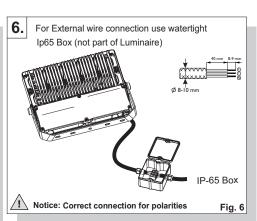

## CAUTION

- 1. Ensure L-N-E is connected in right manner.
- 2. Ensure 3 core cable for Connections(Outer diameter 8-10 mm, multi strand 1.5 sq. mm thickness) with IP-65 protected cable joint.
- 3. 3 Core cable should be properly connected with ground.
- Ensure mounting bracket is properly mounted with three M12 bolt at 30 N-m torque.
  Product should be operated between 120-270V A.C.
- 6. Luminaire must be brought down from the mounting position for maintenance.
- 7. In case the Lensplate is found broken/damaged it should not be powered on and is to be replace before using the luminaire.
- 8. The light source of this luminaire is not replaceable, when the light source reaches its end of life the whole luminaire shall be replaced.

Fig. 5

Fig.4

Fig. 10