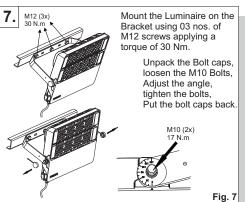

## CAUTION

- 1. Ensure L-N-E is connected in right manner.
- 2. Ensure 3 core cable for Connections(Outer diameter 8-10 mm, multi strand 1.5 sq. mm thickness) with IP-65 protected cable joint.
- 3. 3 Core cable should be properly connected with ground.
- Ensure mounting bracket is properly mounted with three M12 bolt at 30 N-m torque.
  Product should be operated between 120-270V A.C.
- 6. Luminaire must be brought down from the mounting position for maintenance.
- 7. In case the Lensplate is found broken/damaged it should not be powered on and is to be replace before using the luminaire.
- 8. The light source of this luminaire is not replaceable, when the light source reaches its end of life the whole luminaire shall be replaced.