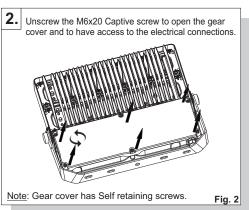

nsplate is found broken/damaged it should not be powered on and is to be replace before using the luminaire.
- 8. The light source of this luminaire is not replaceable, when the light source reaches its end of life the whole luminaire shall be replaced.

FAILURE OF PRODUCT DUE TO NON COMPLIANCE TO ANY OF THE ABOVE, VOIDS WARRANTY OF PRODUCT.

All the pictures in the MI sheet are representative only and may vary from the Actual Product.

**LED FLOOD LIGHT** 

Industrial Luminaire



Type : BVP485 Lamp : LED

Voltage : 240 V, 50 Hz

IP Classification : IP 66

: 12.0 kg Approx Net Weight

Max. Projected Area : 0.22 m<sup>2</sup>

CCT : 5700 K, 3000 K Application : Outdoor only

ta IP-66 35°

All the pictures in the MI sheet are representative only and may vary from the Actual Product.



3.











All the pictures in the MI sheet are representative only and may vary from the Actual Product.

Fig. 5











Fig.4

Fig. 10