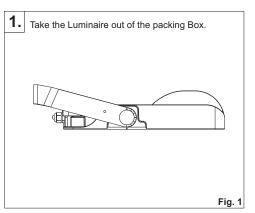

the Lensplate is found broken/damaged it should not be powered on and is to be replace before using the luminaire.
- 8. The light source of this luminaire is not replaceable, when the light source reaches its end of life the whole luminaire shall be replaced.

FAILURE OF PRODUCT DUE TO NON COMPLIANCE TO ANY OF THE ABOVE, VOIDS WARRANTY OF PRODUCT.

All the pictures in the MI sheet are representative only and may vary from the Actual Product.

**LED FLOOD LIGHT** 

Industrial Luminaire



Type : BVP485 Lamp : LED

Voltage : 240 V, 50 Hz

IP Classification : IP 66

: 12.0 kg Approx Net Weight

Max. Projected Area : 0.22 m<sup>2</sup>

CCT : 5700 K, 3000 K Application : Outdoor only

ta IP-66 35°

All the pictures in the MI sheet are representative only and may vary from the Actual Product.



3.











All the pictures in the MI sheet are representative only and may vary from the Actual Product.

Fig. 5











Fig.4

Fig. 10