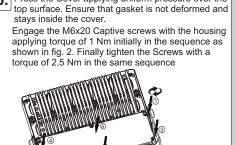

is found broken/damaged it should not be powered on and is to be replace before using the luminaire.
- 8. The light source of this luminaire is not replaceable, when the light source reaches its end of life the whole luminaire shall be replaced.

FAILURE OF PRODUCT DUE TO NON COMPLIANCE TO ANY OF THE ABOVE, VOIDS WARRANTY OF PRODUCT.

All the pictures in the MI sheet are representative only and may vary from the Actual Product.

**LED FLOOD LIGHT** 

Industrial Luminaire



Type : BVP485 Lamp : LED

Voltage : 240 V, 50 Hz

IP Classification : IP 66

: 12.0 kg Approx Net Weight

Max. Projected Area : 0.22 m<sup>2</sup>

CCT : 5700 K, 3000 K Application : Outdoor only

ta IP-66 35°

All the pictures in the MI sheet are representative only and may vary from the Actual Product.



3.











All the pictures in the MI sheet are representative only and may vary from the Actual Product.

Fig. 5











Fig.4

Fig. 10