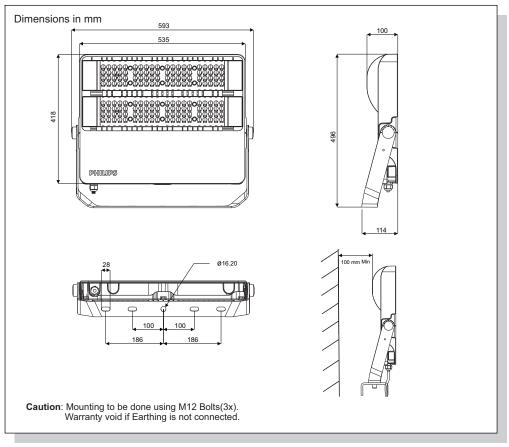

Industrial Luminaire

Type : BVP485 Lamp : LED

Voltage : 240 V, 50 Hz

IP Classification : IP 66

: 12.0 kg Approx Net Weight

Max. Projected Area : 0.22 m<sup>2</sup>

CCT : 5700 K, 3000 K Application : Outdoor only