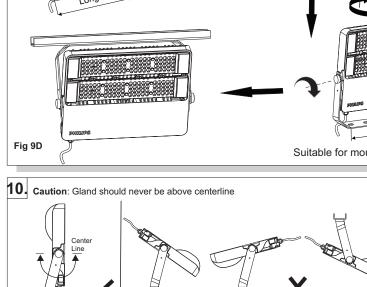

## CAUTION

- 1. Ensure L-N-E is connected in right manner.
- 2. Ensure 3 core cable for Connections(Outer diameter 8-10 mm, multi strand 1.5 sq. mm thickness) with IP-65 protected cable joint.
- 3. 3 Core cable should be properly connected with ground.
- Ensure mounting bracket is properly mounted with three M12 bolt at 30 N-m torque.
  Product should be operated between 120-270V A.C.
- 6. Luminaire must be brought down from the mounting position for maintenance.
- 7. In case the Lensplate is found broken/damaged it should not be powered on and is to be replace before using the luminaire.
- 8. The light source of this luminaire is not replaceable, when the light source reaches its end of life the whole luminaire shall be replaced.